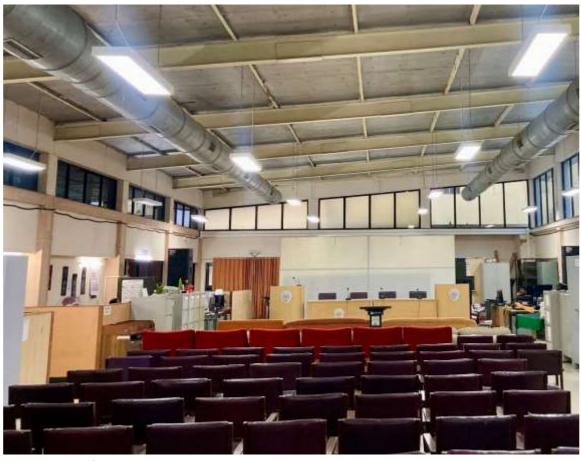

Assistant Engineer (E) Humbai-III, CPWD, Humbai-37

Date - od / 0.5 / 2022

Executive Engineer (E) Mumbai-III, CPWD, Humbai-37

Led Lights (3<sup>rd</sup> floor Library Building)

Led Lights (Seminar Hall-2)