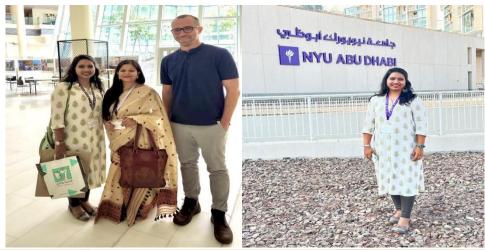

### **Book Release**

Prof. Nandita Saikia, Department of Public Health and Mortality Studies, along with Dr. Moradhvaj Dhakad (IIASA) launched the book "Adult Mortality in India: Trends, Socio-Economic Disparities and Consequences" on May 11, 2023 at New York University, Abu Dhabi. Since there has been a significant decrease in mortality among children under five, the weight of disease has shifted to the adult age group, with dire socioeconomic ramifications, as the new book emphasizes. Given that India has one of the greatest intra-country variances in mortality by location and socioeconomic category, this book highlights the critical need for a full knowledge of these variations.