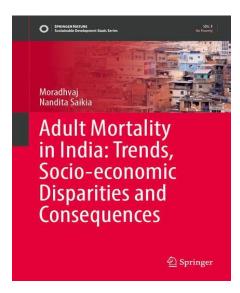

### **Book Release**

Prof. Nandita Saikia, Department of Public Health and Mortality Studies, along with Dr. Moradhvaj Dhakad (IIASA) launched the book "Adult Mortality in India: Trends, Socio-Economic Disparities and Consequences" on May 11, 2023 at New York University, Abu Dhabi. Since there has been a significant decrease in mortality among children under five, the weight of disease has shifted to the adult age group, with dire socioeconomic ramifications, as the new book emphasizes. Given that India has one of the greatest intra-country variances in mortality by location and socioeconomic category, this book highlights the critical need for a full knowledge of these variations.