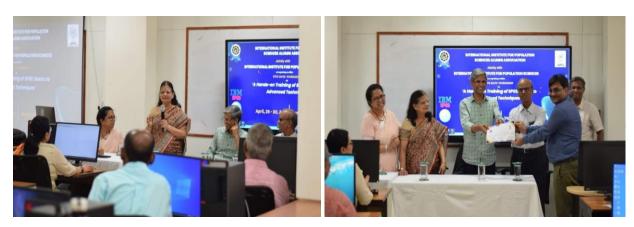

## Five-Day Workshop on "A Hands-on Training of SPSS: Basics to Advance"

26-30 April, 2023

Venue: International Institute for Population Sciences (IIPS), Mumbai

Organizers: IIPSAA & IIPS

The five-day workshop titled "A Hands-on Training of SPSS: Basics to Advanced" was organized by the International Institute for Population Sciences Alumni Association (IIPSAA) in collaboration with the International Institute for Population Sciences (IIPS). The workshop aimed to provide comprehensive training on using SPSS software to individuals aged 35 and above. Individuals employed in the public or private sector, faculty members, professionals, independent researchers, and NGO workers. The primary objective was to introduce the basics of SPSS to working professionals interested in data analysis, helping them acquire additional computational and statistical analysis skills using the software. The workshop sought to benefit faculty members, management executives, industry training professionals, and research scholars looking to enhance their understanding of this subject. A total of 20 participants actively took part in the SPSS training program. The participants included professionals aged 35 and above from various backgrounds, such as the public and private sectors, academia, and NGOs. The diverse range of participants ensured a rich learning environment and facilitated knowledge exchange among individuals from different fields. The workshop covered a wide range of topics related to SPSS, including various statistical analysis techniques, data mining, and interpreting the results. The participants were provided practical learning opportunities through case studies, enabling them to apply the concepts learned during the workshop. The workshop coordinators, Prof. Sayeed Unisa, Prof. R. Nagarajan, and Prof. Nandita Saikia, ensured that the training program encompassed both theoretical and hands-on aspects of SPSS, thus enhancing the participants' understanding and practical skills. The workshop featured esteemed resource persons with extensive knowledge and expertise in SPSS. The resource persons responsible for the training sessions were Prof. C. P. Prakasam, Prof. Sulabha Parasuraman, Prof. Sayeed Unisa, Dr. Kunal Kesari, and Dr. Illias K. Sheikh. Their expertise in various SPSS and statistical analysis aspects gave participants valuable insights and guidance throughout the workshop. The workshop commenced with an inauguration ceremony at 10:00 a.m. on April 26, 2023, at the Indian Institute of Population Studies (IIPS) in Mumbai. Prof. R. Nagarajan, the Vice

President of IIPSAA and one of the workshop coordinators, facilitated the resource persons, Prof. C. P. Prakasam and Sulabha Parasuraman, and delivered the welcome speech. Prof. Sayeed Unisa, also a Vice President of IIPSAA and workshop coordinator, introduced the workshop's theme, emphasizing its relevance in the research context. In the end, the valedictory function took place at 2:00 p.m. on April 30, 2023. Participants in the event included Prof. C. P. Prakasam, Prof. Sulabha Parasuraman, Prof. K.S. James (Director & Senior Prof, IIPS), Prof. Sayeed Unisa, Prof. R. Nagarajan, and Anjani Mishra (ICT Unit head). The distinguished speakers distributed the participation certificates to all the participants. Pankaj Kumar Patel (workshop volunteer) delivered the vote of thanks on behalf of the organizing committee, expressing gratitude to the resource persons, IIPS administration, ICT Unit, IIPSAA MC members, student volunteers, and participants.

### Workshop Coordinators: Prof. Sayeed Unisa, Prof. R. Nagarajan, Prof. Nandita Saikia