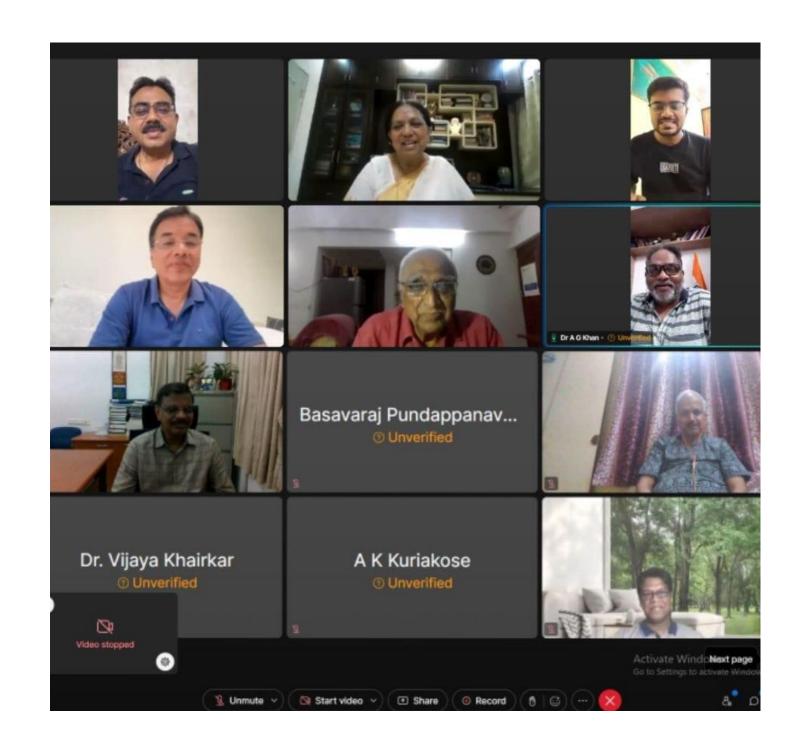

# **IIPSAA Membership Drive and Regional Meetings**

Management Committee of IIPSA had organized a membership drive meeting with the passing out students on 25<sup>th</sup> May 2022. Additionally, IIPSAA organized several regional meetings to develop a strong network of alumni and to know the availability of experts for lecturers and workshops. Regional meetings were held in Lucknow (27 August 2022), Bhubaneswar (19 November 2022), UK (24 November 2022) and US and Canada (3 December 2022).

# **Glimpses of Meetings**