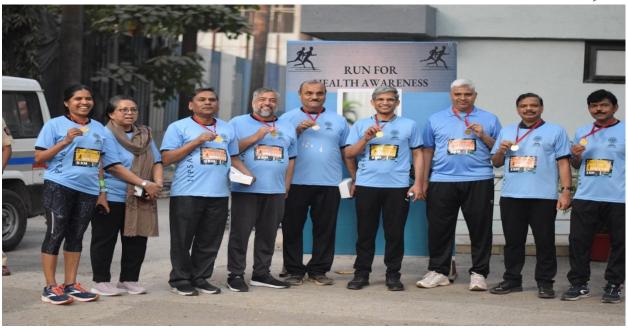

### **IIPSAA Marathon 2023**

The International Institute for Population Sciences Alumni Association (IIPSAA), in collaboration with USV Private Ltd. (Pharmaceutical Company), organized a marathon event called "Run for Health Awareness" on the 22<sup>nd</sup> of January, 2023. The event was aimed at improving health awareness among students and was marked by the presence of Shri. Jayant Dwivedy, Executive Director of USV, Shri. Krishna Prakash IPS, Special Inspector General, Maharashtra Police, and Smt. Dr. Arpita Dwivedy, L. H. Hiranandani Hospital Mumbai.

The run was for short distances of 2 km and 5 km within the Deonar area in the vicinity of IIPS and was open for students, faculty, and staff of IIPS. Upon completing the run, every participant was awarded a finisher's medal. Among the faculty members, Prof. K S James (Director & Senior Professor, IIPS), Prof. R B Bhagat, Prof. Sayeed Unisa, Prof. U S Mishra, Prof. T V Sekher, Prof. Nandita Saikia, Prof. Dhananjay Bansod, Prof. R Nagarajan, Prof. K C Das, Prof. S K Singh, Dr. Srinivas Goli, Dr. Kunal Keshri & Prof. M Sivakami (TISS) participated in the marathon.

The run was financially supported by USV, where all the registered participants received a T-shirt and a water bottle. Refreshments were served. Along with IIPSAA and marathon special volunteers, the Students Council of IIPS played a crucial role in making the event successful. Volunteers were present at the venue and along the route to guide the runners and to help in the smooth finishing of the marathon at the end-point. The police department also extended its support and guidance in making the event successful.