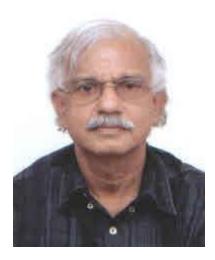

Prof. Sumati Kulkarni is a former faculty member at the International Institute for Population Sciences (IIPS) in Mumbai. She served as a professor from 1971 to 1999 and later as the Offg. Director in 1999. During her tenure, she was involved in various research projects and administrative activities, including working closely with distinguished directors and faculty members. Prof. Kulkarni also contributed to the IIPS Alumni Association (IIPSAA) and played a significant role in shaping the professional careers of many students and staff members.