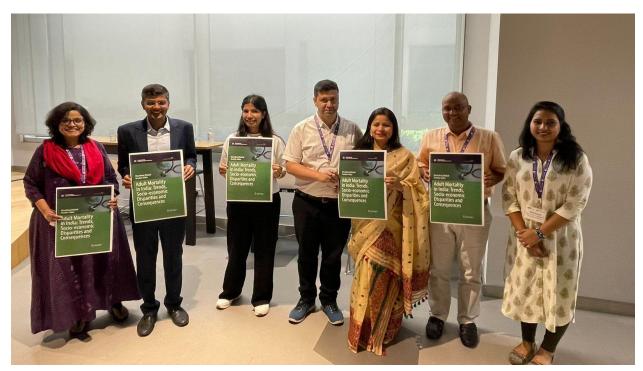

### **Book Release**

Prof. Nandita Saikia, Department of Public Health and Mortality Studies, along with Dr. Moradhvaj Dhakad (IIASA) launched the book "Adult Mortality in India: Trends, Socio-Economic Disparities and Consequences" on May 11, 2023 at New York University, Abu Dhabi. Since there has been a significant decrease in mortality among children under five, the weight of disease has shifted to the adult age group, with dire socioeconomic ramifications, as the new book emphasizes. Given that India has one of the greatest intra-country variances in mortality by location and socioeconomic category, this book highlights the critical need for a full knowledge of these variations.