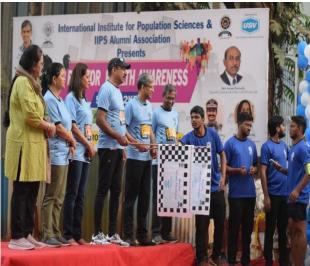

### **IIPSAA Marathon 2023**

The International Institute for Population Sciences Alumni Association (IIPSAA), in collaboration with USV Private Ltd. (Pharmaceutical Company), organized a marathon event called "Run for Health Awareness" on the 22<sup>nd</sup> of January, 2023. The event was aimed at improving health awareness among students and was marked by the presence of Shri. Jayant Dwivedy, Executive Director of USV, Shri. Krishna Prakash IPS, Special Inspector General, Maharashtra Police, and Smt. Dr. Arpita Dwivedy, L. H. Hiranandani Hospital Mumbai.

The run was for short distances of 2 km and 5 km within the Deonar area in the vicinity of IIPS and was open for students, faculty, and staff of IIPS. Upon completing the run, every participant was awarded a finisher's medal. Among the faculty members, Prof. K S James (Director & Senior Professor, IIPS), Prof. R B Bhagat, Prof. Sayeed Unisa, Prof. U S Mishra, Prof. T V Sekher, Prof. Nandita Saikia, Prof. Dhananjay Bansod, Prof. R Nagarajan, Prof. K C Das, Prof. S K Singh, Dr. Srinivas Goli, Dr. Kunal Keshri & Prof. M Sivakami (TISS) participated in the marathon.

The run was financially supported by USV, where all the registered participants received a T-shirt and a water bottle. Refreshments were served. Along with IIPSAA and marathon special volunteers, the Students Council of IIPS played a crucial role in making the event successful. Volunteers were present at the venue and along the route to guide the runners and to help in the smooth finishing of the marathon at the end-point. The police department also extended its support and guidance in making the event successful.