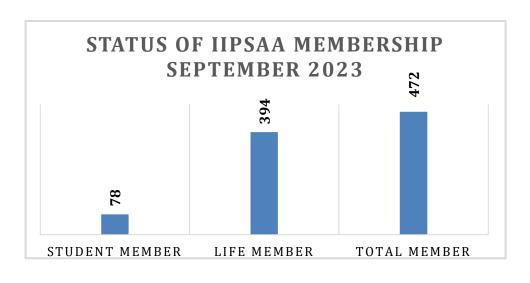

# **List of IIPSAA Members**

It is a matter of great satisfaction that the size of IIPSAA community is expanding. As on record there are 472 members (including life members and student members). There is a need to approach other IIPSA to register as a member. Even other demographers who are not alumni of IIPS are encouraged to get membership (see the website).