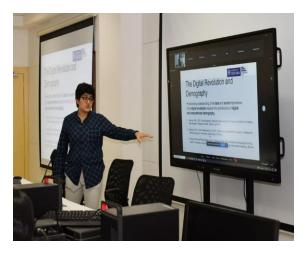

# ➤ Lecture 5 | 27<sup>th</sup> March 2023 (Hybrid Mode)

"The Digital Revolution and Demography: Perspectives from Digital and Computational Demography"

Speaker: Prof. Ridhi Kashyap, Nuffield College, University of Oxford

Chairperson: Prof. Sayeed Unisa

Introduction of Speaker: Prof. Nandita Saikia Vote of Thanks: Mr. Pankaj Kumar Patel

Prof Ridhi Kashyap is an eminent scholar in the field of population studies at Nuffield College, University of Oxford. She explained the procedure of using digital data and procuring the data from social media sites. She has also presented her papers on the use of this data for demographic studies.