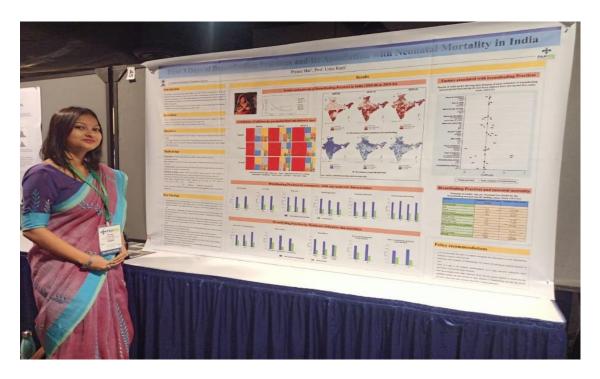

### 1. Piyasa Mal, PhD Scholar, IIPS Mumbai, IIPSAA Volunteer

Conference Details: Population Association of America, 2023, New Orleans, Louisiana, USA Poster Title: "First 3 days of breastfeeding practices and its association with neonatal mortality in India"

Author: Piyasa Mal & Prof. Usha Ram

"I am happy to share that I have received the 'PAA (Population Association of America) Best Poster Award 2023'. Winning this prize is a noteworthy accomplishment and validation of my work. I would like to sincerely thank Prof. Usha Ram and my supervisor, Prof. Nandita Saikia, for supporting and advising me at every turn of my academic path. This conference allowed me to connect with researchers, scholars, and professionals worldwide, exchange knowledge, and explore the latest developments in our field. It allows me to broaden my perspective, gain new insight, and build a valuable international network."