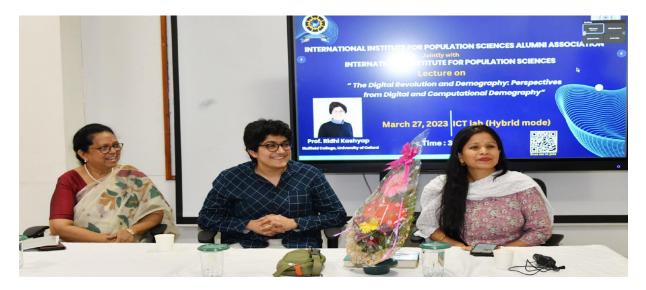

# ➤ Lecture 5 | 27<sup>th</sup> March 2023 (Hybrid Mode)

"The Digital Revolution and Demography: Perspectives from Digital and Computational Demography"

Speaker: Prof. Ridhi Kashyap, Nuffield College, University of Oxford

Chairperson: Prof. Sayeed Unisa

Introduction of Speaker: Prof. Nandita Saikia Vote of Thanks: Mr. Pankaj Kumar Patel

Prof Ridhi Kashyap is an eminent scholar in the field of population studies at Nuffield College, University of Oxford. She explained the procedure of using digital data and procuring the data from social media sites. She has also presented her papers on the use of this data for demographic studies.