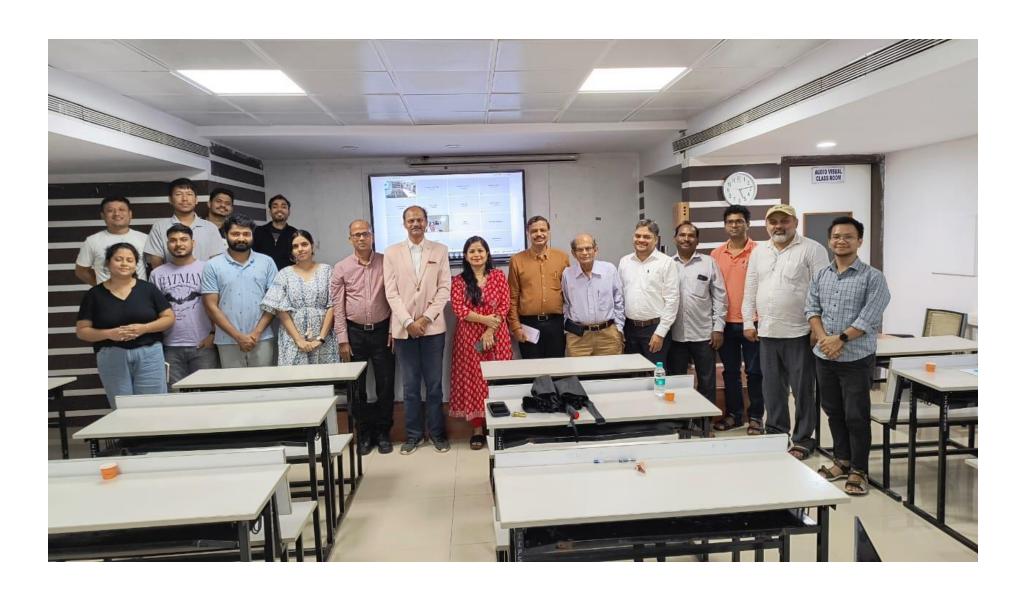

# Five-Day Workshop on Sampling Methods in Population and Health Research: Types, Techniques, Examples

**Date:** DEC 12 - 16, 2022

Venue: International Institute for Population Sciences (IIPS), Mumbai.

**Organizers:** IIPSAA & IIPS

The sample size is an essential determinant of survey estimates' reliability; its determination is one of the most crucial steps in designing a study, acknowledging that a Five-Day **Workshop on Sampling Methods in Population and Health Research** was held in IIPS, Mumbai, from Dec 12-16, 2022. This workshop was jointly organized by the International Institute for Population Sciences Alumni Association (**IIPSAA**) & International Institute for Population Sciences (**IIPS**). The primary aim of organizing such a workshop was to equip and enhance the student's knowledge regarding the importance of sample size and essentials in its estimation, along with sample size estimation methods in different population and health research scenarios. The course (for the workshop) was designed by Prof. T.K. Roy and Prof. Sayeed Unisa (two workshop coordinators).

The workshop brought together over 47 participants from IIPS and other institutes across India. The workshop was inaugurated at 2:00 p.m. on Dec 12, 2022, at IIPS Mumbai. Prof. R. Nagarajan, IIPSAA Vice President and Workshop Coordinator, facilitated our guest resource person, Prof. T.K. Roy, and gave the welcome speech. Prof. Sayeed Unisa, IIPSAA Vice President and workshop coordinator, made some introductory remarks that made the participants aware of the workshop's theme and its rationale in the research context. She further gave a brief overview of the five-day workshop. IIPSA MC members Prof. Dhananjay W. Bansod, Dr. Dilip T. R., Dr. Kunal Keshri, and Dr. Illias Kanchan Sheikh graced the occasion with their presence.