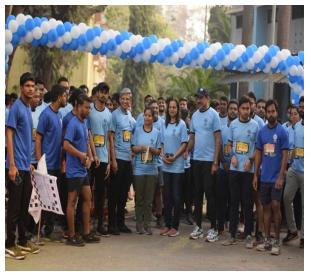

### **IIPSAA Marathon 2023**

The International Institute for Population Sciences Alumni Association (IIPSAA), in collaboration with USV Private Ltd. (Pharmaceutical Company), organized a marathon event called "Run for Health Awareness" on the 22<sup>nd</sup> of January, 2023. The event was aimed at improving health awareness among students and was marked by the presence of Shri. Jayant Dwivedy, Executive Director of USV, Shri. Krishna Prakash IPS, Special Inspector General, Maharashtra Police, and Smt. Dr. Arpita Dwivedy, L. H. Hiranandani Hospital Mumbai.

The run was for short distances of 2 km and 5 km within the Deonar area in the vicinity of IIPS and was open for students, faculty, and staff of IIPS. Upon completing the run, every participant was awarded a finisher's medal. Among the faculty members, Prof. K S James (Director & Senior Professor, IIPS), Prof. R B Bhagat, Prof. Sayeed Unisa, Prof. U S Mishra, Prof. T V Sekher, Prof. Nandita Saikia, Prof. Dhananjay Bansod, Prof. R Nagarajan, Prof. K C Das, Prof. S K Singh, Dr. Srinivas Goli, Dr. Kunal Keshri & Prof. M Sivakami (TISS) participated in the marathon.

The run was financially supported by USV, where all the registered participants received a T-shirt and a water bottle. Refreshments were served. Along with IIPSAA and marathon special volunteers, the Students Council of IIPS played a crucial role in making the event successful. Volunteers were present at the venue and along the route to guide the runners and to help in the smooth finishing of the marathon at the end-point. The police department also extended its support and guidance in making the event successful.