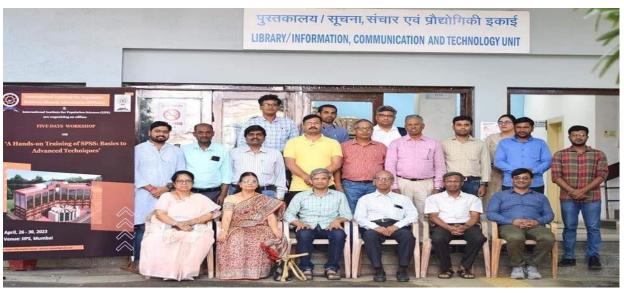

# Five-Day Workshop on "A Hands-on Training of SPSS: Basics to Advance"

26-30 April, 2023

Venue: International Institute for Population Sciences (IIPS), Mumbai

Organizers: IIPSAA & IIPS

The five-day workshop titled "A Hands-on Training of SPSS: Basics to Advanced" was organized by the International Institute for Population Sciences Alumni Association (IIPSAA) in collaboration with the International Institute for Population Sciences (IIPS). The workshop aimed to provide comprehensive training on using SPSS software to individuals aged 35 and above. Individuals employed in the public or private sector, faculty members, professionals, independent researchers, and NGO workers. The primary objective was to introduce the basics of SPSS to working professionals interested in data analysis, helping them acquire additional computational and statistical analysis skills using the software. The workshop sought to benefit faculty members, management executives, industry training professionals, and research scholars looking to enhance their understanding of this subject. A total of 20 participants actively took part in the SPSS training program. The participants included professionals aged 35 and above from various backgrounds, such as the public and private sectors, academia, and NGOs. The diverse range of participants ensured a rich learning environment and facilitated knowledge exchange among individuals from different fields. The workshop covered a wide range of topics related to SPSS, including various statistical analysis techniques, data mining, and interpreting the results. The participants were provided practical learning opportunities through case studies, enabling them to apply the concepts learned during the workshop. The workshop coordinators, Prof. Sayeed Unisa, Prof. R. Nagarajan, and Prof. Nandita Saikia, ensured that the training program encompassed both theoretical and hands-on aspects of SPSS, thus enhancing the participants' understanding and practical skills. The workshop featured esteemed resource persons with extensive knowledge and expertise in SPSS. The resource persons responsible for the training sessions were Prof. C. P. Prakasam, Prof. Sulabha Parasuraman, Prof. Sayeed Unisa, Dr. Kunal Kesari, and Dr. Illias K. Sheikh. Their expertise in various SPSS and statistical analysis aspects gave participants valuable insights and guidance throughout the workshop. The workshop commenced with an inauguration ceremony at 10:00 a.m. on April 26, 2023, at the Indian Institute of Population Studies (IIPS) in Mumbai. Prof. R. Nagarajan, the Vice