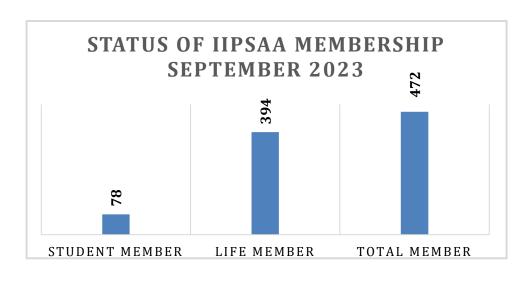

# **List of IIPSAA Members**

It is a matter of great satisfaction that the size of IIPSAA community is expanding. As on record there are 472 members (including life members and student members). There is a need to approach other IIPSA to register as a member. Even other demographers who are not alumni of IIPS are encouraged to get membership (see the website).