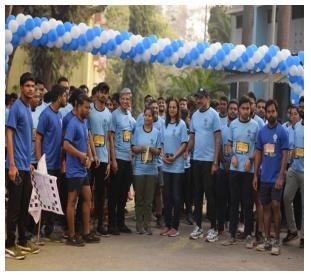

### **IIPSAA Marathon 2023**

The International Institute for Population Sciences Alumni Association (IIPSAA), in collaboration with USV Private Ltd. (Pharmaceutical Company), organized a marathon event called "Run for Health Awareness" on the 22<sup>nd</sup> of January, 2023. The event was aimed at improving health awareness among students and was marked by the presence of Shri. Jayant Dwivedy, Executive Director of USV, Shri. Krishna Prakash IPS, Special Inspector General, Maharashtra Police, and Smt. Dr. Arpita Dwivedy, L. H. Hiranandani Hospital Mumbai.

The run was for short distances of 2 km and 5 km within the Deonar area in the vicinity of IIPS and was open for students, faculty, and staff of IIPS. Upon completing the run, every participant was awarded a finisher's medal. Among the faculty members, Prof. K S James (Director & Senior Professor, IIPS), Prof. R B Bhagat, Prof. Sayeed Unisa, Prof. U S Mishra, Prof. T V Sekher, Prof. Nandita Saikia, Prof. Dhananjay Bansod, Prof. R Nagarajan, Prof. K C Das, Prof. S K Singh, Dr. Srinivas Goli, Dr. Kunal Keshri & Prof. M Sivakami (TISS) participated in the marathon.