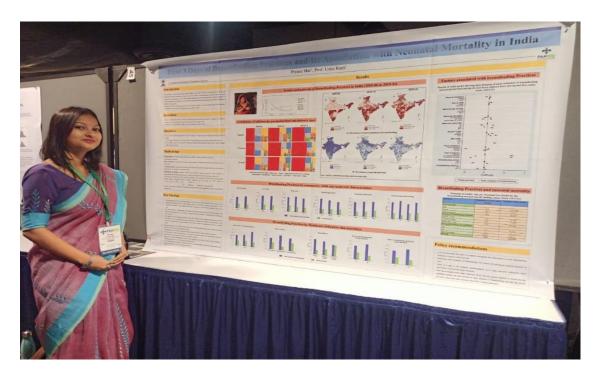

#### 1. Piyasa Mal, PhD Scholar, IIPS Mumbai, IIPSAA Volunteer

Conference Details: Population Association of America, 2023, New Orleans, Louisiana, USA Poster Title: "First 3 days of breastfeeding practices and its association with neonatal mortality in India"

Author: Piyasa Mal & Prof. Usha Ram

"I am happy to share that I have received the 'PAA (Population Association of America) Best Poster Award 2023'. Winning this prize is a noteworthy accomplishment and validation of my work. I would like to sincerely thank Prof. Usha Ram and my supervisor, Prof. Nandita Saikia, for supporting and advising me at every turn of my academic path. This conference allowed me to connect with researchers, scholars, and professionals worldwide, exchange knowledge, and explore the latest developments in our field. It allows me to broaden my perspective, gain new insight, and build a valuable international network."