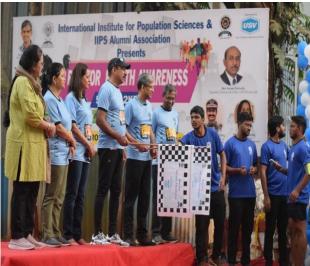

### **IIPSAA Marathon 2023**

The International Institute for Population Sciences Alumni Association (IIPSAA), in collaboration with USV Private Ltd. (Pharmaceutical Company), organized a marathon event called "Run for Health Awareness" on the 22<sup>nd</sup> of January, 2023. The event was aimed at improving health awareness among students and was marked by the presence of Shri. Jayant Dwivedy, Executive Director of USV, Shri. Krishna Prakash IPS, Special Inspector General, Maharashtra Police, and Smt. Dr. Arpita Dwivedy, L. H. Hiranandani Hospital Mumbai.

The run was for short distances of 2 km and 5 km within the Deonar area in the vicinity of IIPS and was open for students, faculty, and staff of IIPS. Upon completing the run, every participant was awarded a finisher's medal. Among the faculty members, Prof. K S James (Director & Senior Professor, IIPS), Prof. R B Bhagat, Prof. Sayeed Unisa, Prof. U S Mishra, Prof. T V Sekher, Prof. Nandita Saikia, Prof. Dhananjay Bansod, Prof. R Nagarajan, Prof. K C Das, Prof. S K Singh, Dr. Srinivas Goli, Dr. Kunal Keshri & Prof. M Sivakami (TISS) participated in the marathon.